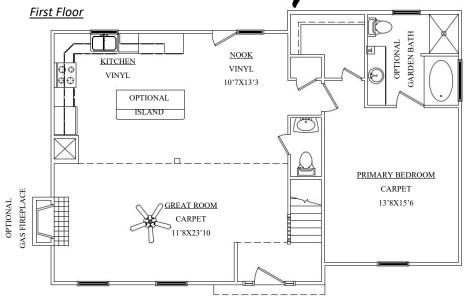

The Monterey Floor Plan

Liberty Homes, Inc. 8249 Crown Colony Parkway Mechanicsville, VA 23116

Phone: (804) 730-7770 LibertyHomesVA.com

1831Finished Square Feet 1ST Floor Primary 4BR/2.5BA Optional Garden Bath