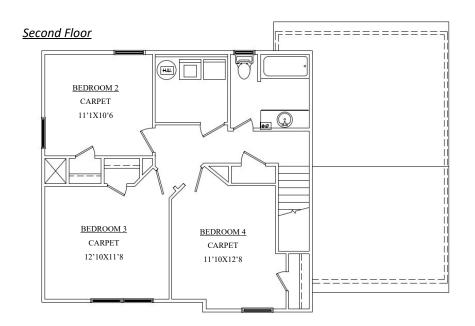

The Monterey Floor Plan

Liberty Homes, Inc. 8249 Crown Colony Parkway Mechanicsville, VA 23116

Phone: (804) 730-7770 LibertyHomesVA.com

1831Finished Square Feet 1ST Floor Primary 4BR/2.5BA Optional Garden Bath