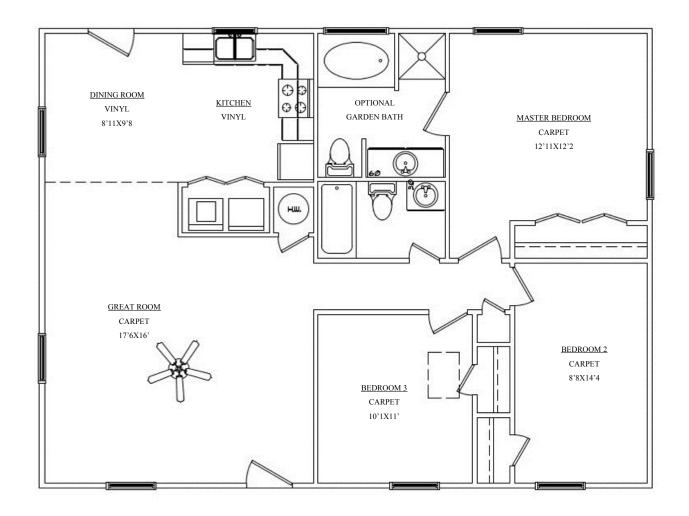

## The Helen Floor Plan

Liberty Homes, Inc. 8249 Crown Colony Parkway Mechanicsville, VA 23116

Phone: (804) 730-7770 LibertyHomesVA.com

1200 Finished Square Feet
1 Level/3BR/2BA
Great Room
Dining Room
Optional Garden Bath