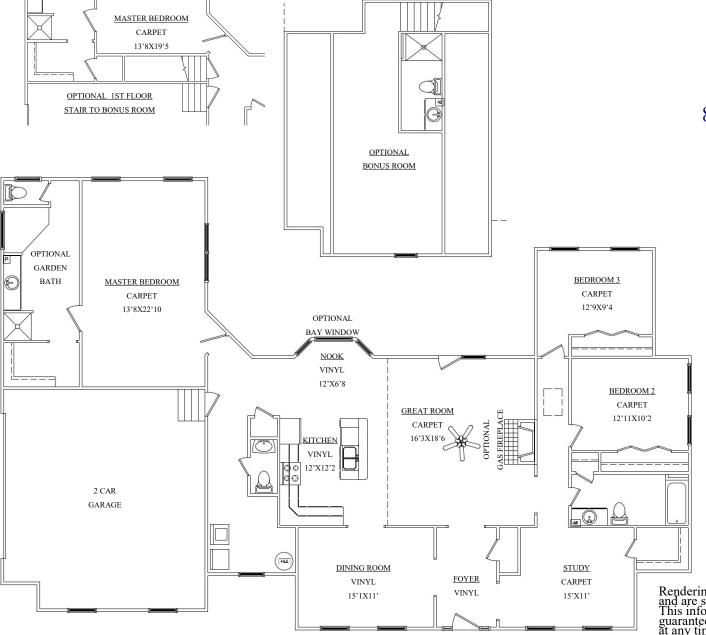

## The Debbie Floor Plan

Liberty Homes, Inc. 8249 Crown Colony Parkway Mechanicsville, VA 23116

Phone: (804) 730-7770 LibertyHomesVA.com

2,260 Finished Square Feet

1 Level/3BR/2.5BA

Dining Room

2-Car Garage

Optional 2nd Floor Bonus

Room

Renderings and Plans are for marketing purposes only and are shown with additional options including siding. This information is deemed accurate, but cannot be guaranteed. Builder reserves the right to make changes at any time.