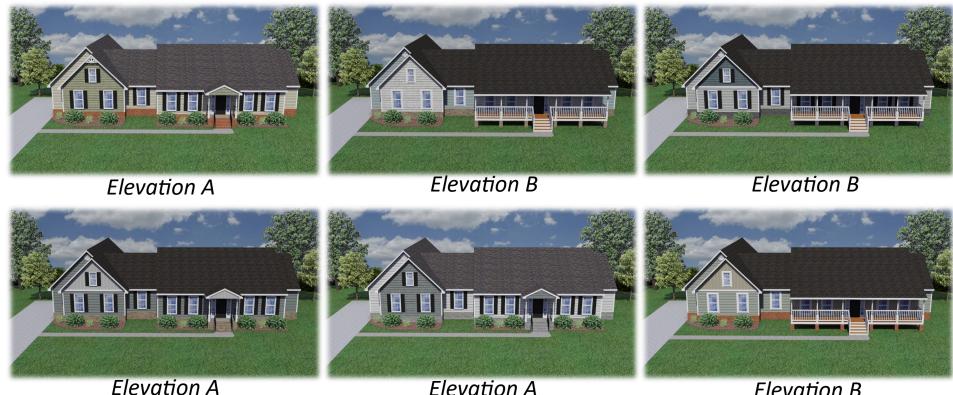

## The Debbie Optional Elevations

Elevation B ADDITIONAL ELEVATIONS SHOWN W/ SHAKE, BOARD AND BATTEN, PVC WINDOW TRIM, AND/OR ARCHITECTURAL GABLE ACCENTS

Elevation A Elevation B

Renderings and Plans are for marketing purposes only and are shown with additional options including siding. This information is deemed accurate, but cannot be guaranteed. Builder reserves the right to make changes at any time.