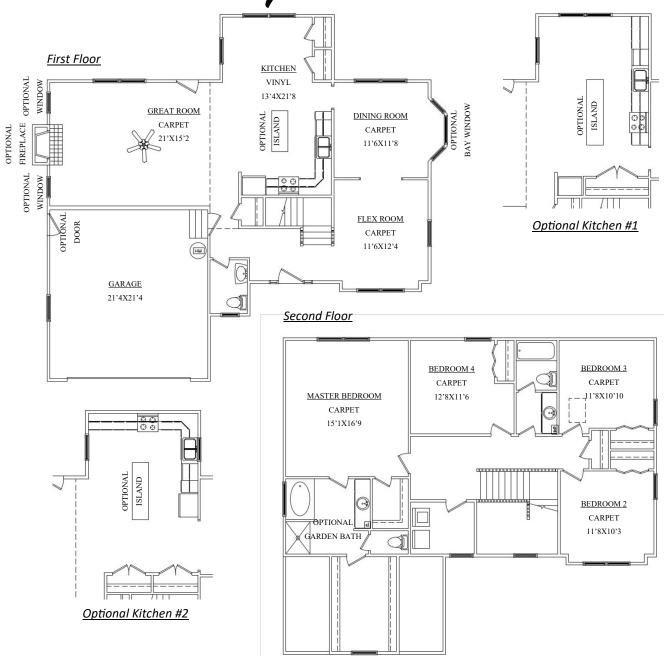

## The Berkeley Floor Plan

Liberty Homes, Inc. 8249 Crown Colony Parkway Mechanicsville, VA 23116

Phone: (804) 730-7770 LibertyHomesVA.com

2482 Finished Square Feet 4BR/2.5BA/ 2-Car Garage Optional Garden Bath Optional Kitchen Layouts