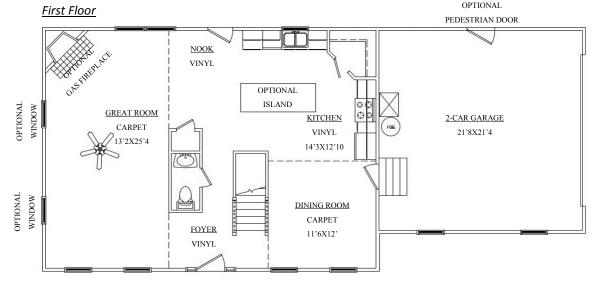

## The Davidson Floor Plan

Liberty Homes, Inc. 8249 Crown Colony Parkway Mechanicsville, VA 23116

Phone: (804) 730-7770 LibertyHomesVA.com

2354 Finished Square Feet
3BR/2.5BA
Optional Garden Bath
Walk-in Pantry
2-Car Garage
Bonus Room