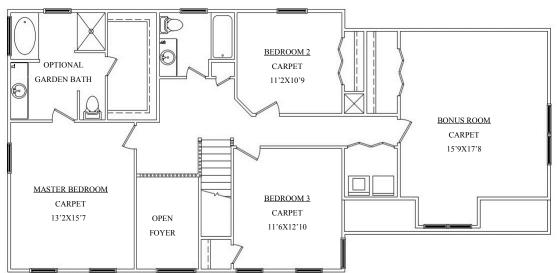

## The Davidson Floor Plan

Liberty Homes, Inc. 8249 Crown Colony Parkway Mechanicsville, VA 23116

Phone: (804) 730-7770 LibertyHomesVA.com

2354 Finished Square Feet
3BR/2.5BA
Optional Garden Bath
Walk-in Pantry
2-Car Garage
Bonus Room