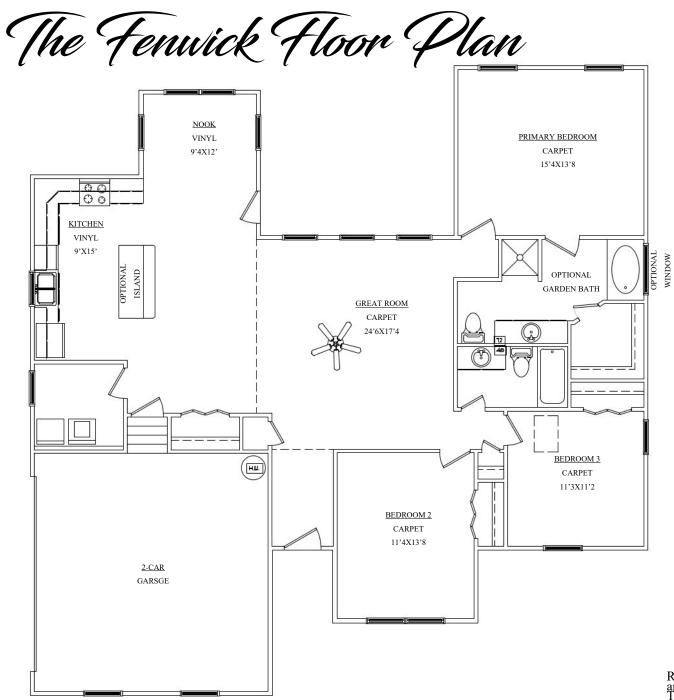

Liberty Homes, Inc. 8249 Crown Colony Parkway Mechanicsville, VA 23116

Phone: (804) 730-7770 LibertyHomesVA.com

1685 Finished Square Feet 1 Level/3BR/2BA Great Room 2-Car Garage

Renderings and Plans are for marketing purposes only and are shown with additional options including siding. This information is deemed accurate, but cannot be guaranteed. Builder reserves the right to make changes at any time.