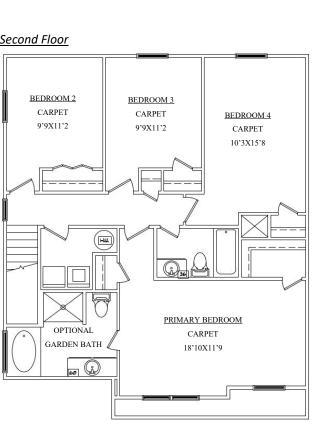

The Rockville Floor Plan

First Floor

*Siberty Homes* 

Liberty Homes, Inc. 8249 Crown Colony Parkway Mechanicsville, VA 23116

Phone: (804) 730-7770 LibertyHomesVA.com

1852 Finished Square Feet 4BR/2.5BA Walk-in Pantry 2-Car Garage Optional Sideload Garage