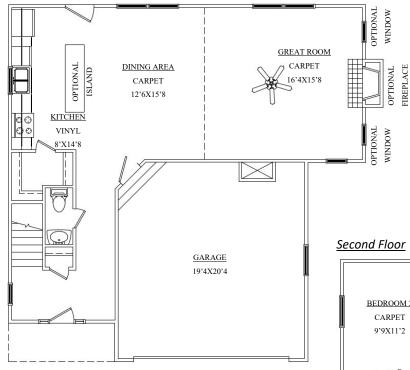

The Rockville Floor Plan

First Floor

*Siberty Homes* 

Liberty Homes, Inc. 8249 Crown Colony Parkway Mechanicsville, VA 23116

Phone: (804) 730-7770 LibertyHomesVA.com

1852 Finished Square Feet 4BR/2.5BA Walk-in Pantry 2-Car Garage Optional Sideload Garage