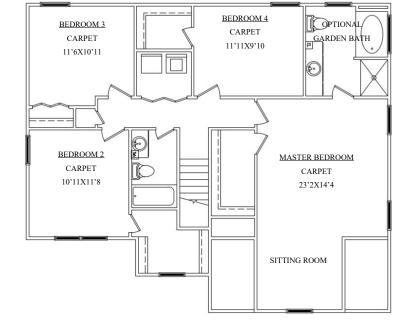

## The Brookwood Floor Plan

Optional Kitchen Layout

Liberty Homes, Inc. 8249 Crown Colony Parkway Mechanicsville, VA 23116

Phone: (804) 730-7770 LibertyHomesVA.com

1982 Finished Square Feet
4BR/2.5BA
Optional Garden Bath
Optional Kitchen Layout
2 Car Garage