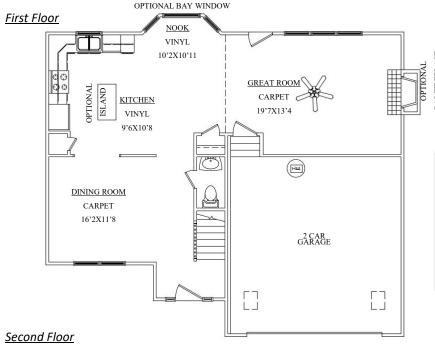

## The Brookwood Floor Plan

Optional Kitchen Layout

Liberty Homes, Inc. 8249 Crown Colony Parkway Mechanicsville, VA 23116

Phone: (804) 730-7770 LibertyHomesVA.com

1982 Finished Square Feet
4BR/2.5BA
Optional Garden Bath
Optional Kitchen Layout
2 Car Garage