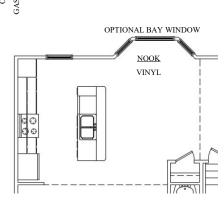

## The Brookwood Floor Plan

Optional Kitchen Layout

Liberty Homes, Inc. 8249 Crown Colony Parkway Mechanicsville, VA 23116

Phone: (804) 730-7770 LibertyHomesVA.com

1982 Finished Square Feet
4BR/2.5BA
Optional Garden Bath
Optional Kitchen Layout
2 Car Garage